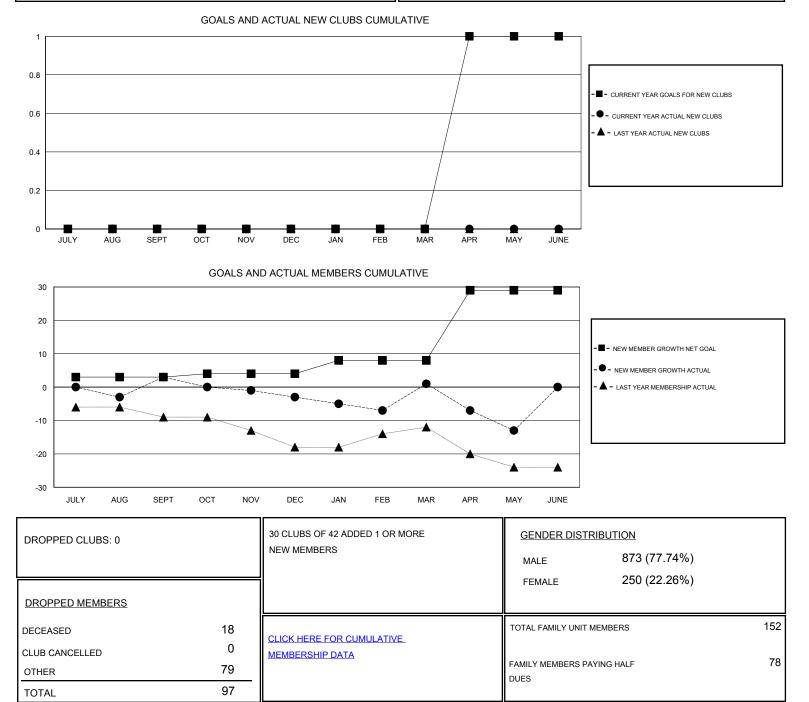

## GMT: THOMAS MATNEY

| I OCATION | ILLINOIS |
|-----------|----------|

GMT CA

| Clubs                 |               |           |               | Members               |                                                                |                                                              |                                                    |
|-----------------------|---------------|-----------|---------------|-----------------------|----------------------------------------------------------------|--------------------------------------------------------------|----------------------------------------------------|
| RESULTS FOR 2016-2017 |               |           |               | RESULTS FOR 2016-2017 |                                                                |                                                              |                                                    |
| QUARTER               | NEW CLUB GOAL | NEW CLUBS | DROPPED CLUBS | QUARTER               | NEW MEMBER GROWTH<br>NET GOAL (not reinstated<br>or transfers) | NEW MEMBER<br>GROWTH ACTUAL (not<br>reinstated or transfers) | DROPPED<br>MEMBERS ACTUAL<br>(including transfers) |
| JULY/AUG/SEPT         | 0             | 0         | 0             | JULY/AUG/SEPT         | 3                                                              | 29                                                           | 26                                                 |
| OCT/NOV/DEC           | 0             | 0         | 0             | OCT/NOV/DEC           | 1                                                              | 20                                                           | 26                                                 |
| JAN/FEB/MAR           | 0             | 0         | 0             | JAN/FEB/MAR           | 4                                                              | 30                                                           | 26                                                 |
| APR/MAY/JUNE          | 1             | 0         | 0             | APR/MAY/JUNE          | 21                                                             | 5                                                            | 19                                                 |